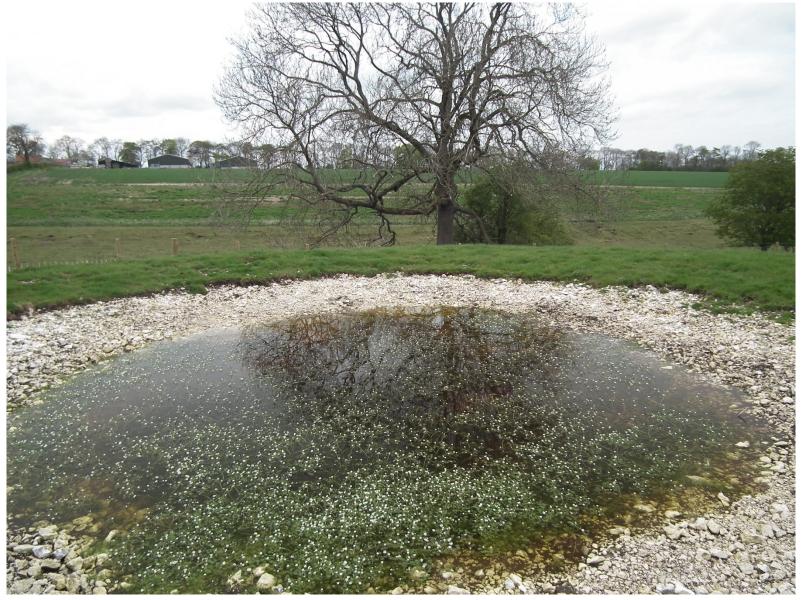

### **WOLDS WATER – A REVIVAL OF THE HERITAGE OF DEW PONDS**

#### Heritage & Landscape History

- Traditionally for watering livestock in a dry landscape
- Man-made ponds
- Built from 18<sup>th</sup> Century to early 20<sup>th</sup> Century
- Various pond making techniques

Source: Folk Life, Vol 25, 1986-87