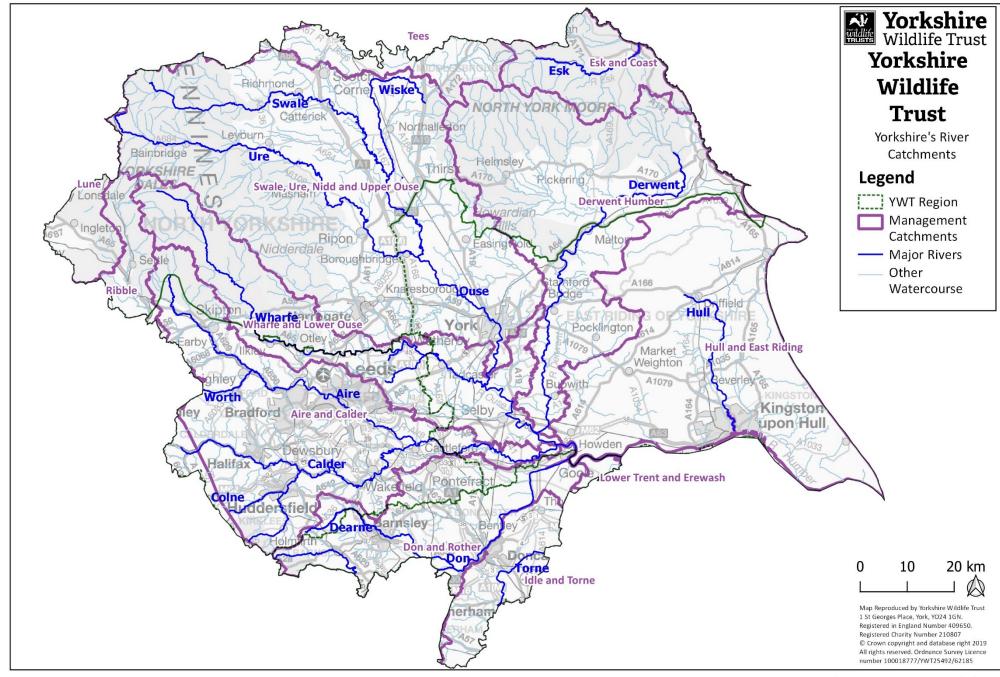

Love Yorkshire, Love Wildlife

Map created on: 2019-11-18 by Yorkshire Wildlife Trust, 1 St Georges Place, York, YO24 1GN. Registered in England Number 409650. Registered Charity Number 210807 ©Crown copyright and database right 2019. All rights reserved. Ordnance Survey Licence