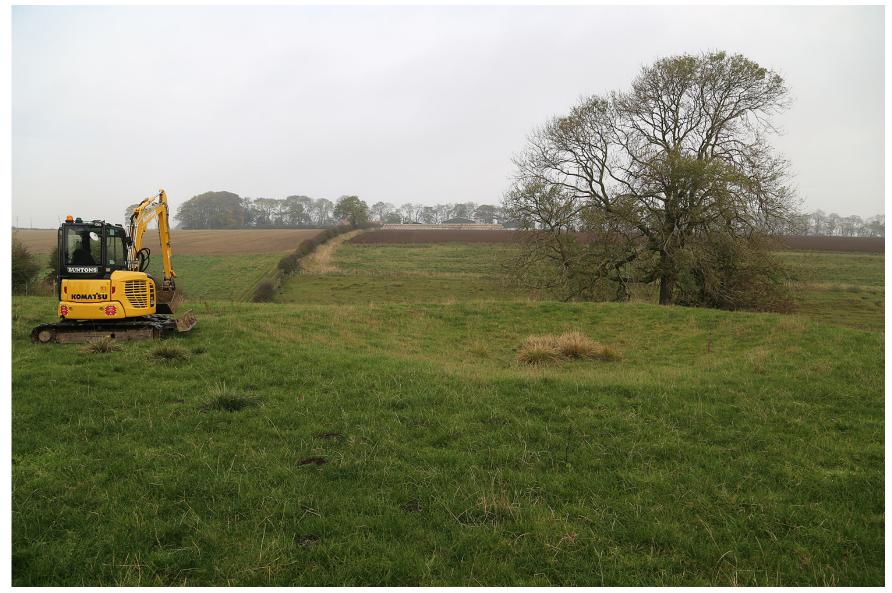

### **WOLDS WATER – A REVIVAL OF THE HERITAGE OF DEW PONDS**

#### Heritage & Landscape History

- Traditionally for watering livestock in a dry landscape
- Man-made ponds
- Built from 18<sup>th</sup> Century to early 20<sup>th</sup> Century
- Various pond making techniques