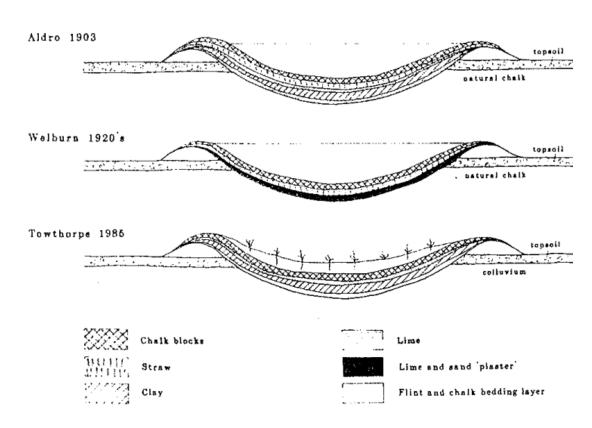

### **WOLDS WATER – A REVIVAL OF THE HERITAGE OF DEW PONDS**

#### Heritage & Landscape History

- Traditionally for watering livestock in a dry landscape
- Man-made ponds
- Built from 18<sup>th</sup> Century to early 20<sup>th</sup> Century
- Various pond making techniques

Source: Folk Life, Vol 25, 1986-87